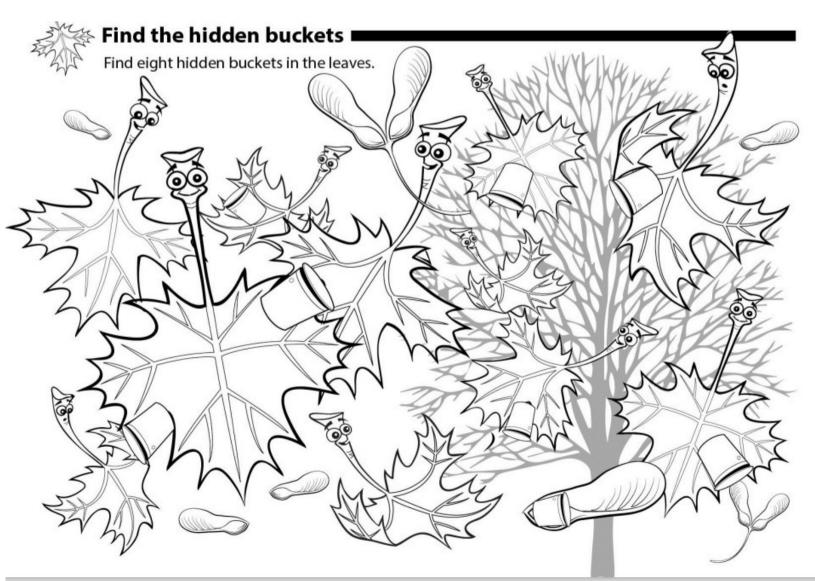

## Brain teaser

Ontario maple syrup is terrific because:

- 1. it's so sticky that you can use it to hold school projects together when you can't find tape
- 2.we can support local farmers by buying maple syrup produced right here in Ontario
- 3. it's runny which is a good excuse for pouring a little extra on your pancakes!